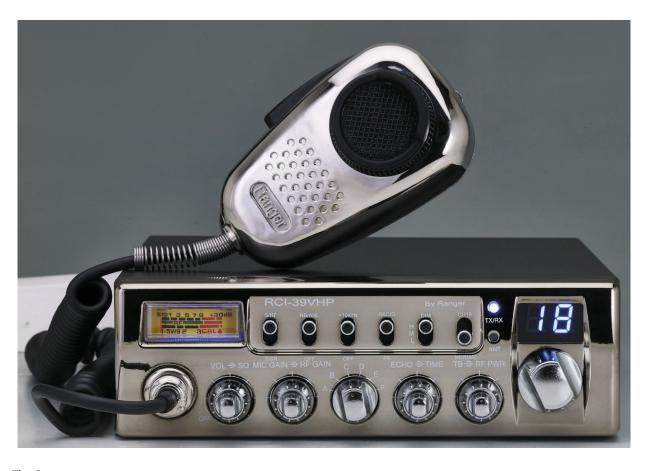

## **RANGER RCI-39VHP**

80+ Watt AM 10 Meter Mobile Amateur Transceiver

(619)-271-4035

Email: sales@rangerusa.com

## The Specs:

- New Smoke Chrome Front Panel
- "29" Size Chassis Fits Everywhere
- 4pin Front Panel Mic Jack
- Cool Blue LED Channel Display
- Thru-Hole Component Circuit Board
- Real Channel Selector Control
- SRA-198 Chrome Noise Cancelling Mic Included
- Variable Echo and Talk Back Front Panel Controls
- 3 Stage Dimmer Switch
- Heavy-Duty Back Panel Heatsink New Design